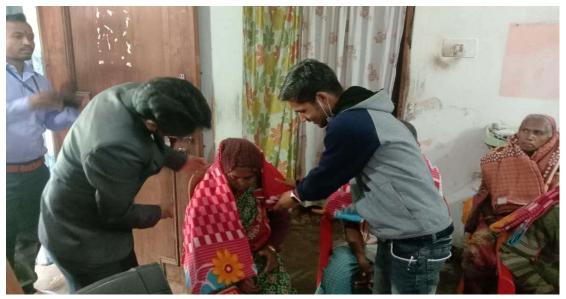

าเขตรายากจากรูจกาศก

ľ

DEPENDENT OF THE OPENDER OF A DEPENDENCE OF THE PROPERTY OF THE OPENDER OF THE OPENDE

डक्रास ने वृद्धा आश्रम में बांटे कंबल

कांकेत्र (नईदुनिया न्युज)। इंडियन Ŧ रेडक्रास सोसाइटी की यूथ इकाई शासकीय 5 5 भानप्रताप देव स्नातकोत्तर महाविद्यालय म के यूथ रेडक्रास वालिंटियर्स द्वारा सेवा धर्म के भाव से वुद्धाश्रम में जाकर कंवल का Ŧ. वितरण किया गया। कडाके की ठंड को वेखते हुए यूथ रेडक्रास इकाई ने कलेक्टर t. एवं अध्यक्ष चंदन कुमार, सचिव डा. 2 जेएल उड़के तथा प्राचार्य डा. कपाराम ध्रुव T. के दिशा निर्देशन में जिला संगठक पवन Ŧ सेन, प्रभारी डा. नवरतन साव के नेतृत्व में वालंटियर्स ने नंदनमारा स्थित वृद्धाश्रम में Ŀ. रह रहे वृद्धजनों को कंवल का दान किया। E. त्र डा. नवरतन साव प्राध्यापक एवं डा. अर्चना सिंह विभागध्यक्ष अंग्रेजी विभाग के सौजन्य से कंवल यूथ रेडक्रास को प्राप्त हुई। जहां लोग परिवार के साथ नया वर्ष मना रहे Ξ. हैं, ऐसे में वृद्धों के संग खुशियां वांटने यूथ

माजानिएकों के अपार र

•

-0

कवल वितरण के दौरान यूथ रेडक़ा स के पदाधिकारी व वुजुर्ग । 👁 नईद् निया

वालंटियर्स ने केक काटकर नया वर्ष मनाया साव, जिला संगठक पवन सेन, प्राध्यापक और उन्हें मोरल सपोर्ट दिया। वालंटियर्स ने वद्धजनों का हालचाल पछा। कंवल वितरण में डा. अर्चना सिंह, डा. नवरतन