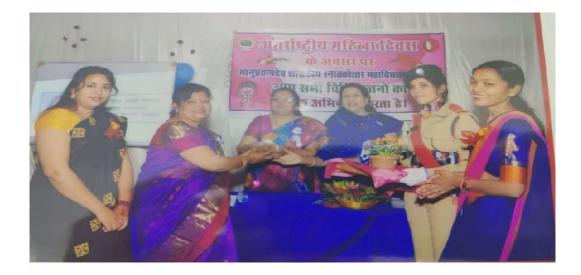

#### **International Woman's Day Celebration**

International Woman's Day is celebrated in the college every year. This year on 8<sup>th</sup> March 2022 too the college has celebrated the day with full pomp and show. Women from different fields have been recognized and felicitated by the Principal of the college.

आर्थिक क्षेत्र में महिलाओं की भूमिका के बारे में बताया। कार्यक्रम विशिष्ट अतिथि रीना लारिया थीं। में प्रियंका दौलतानी ने अपने विचार व्यक्त किए। पीजी कॉलेज में नारी सम्मान समारोह का किया आयोजन : भानप्रतापदेव पीजी कॉलेज में नारी सम्मान समारोह का आयोजन किया गया। मुख्य अतिथि आरती श्रीवास्तव थीं। अध्यक्षता

प्राचार्य डॉ. सरला आत्राम ने किया। इस दौरान अनुराग ठाकुर, हेमलता वैष्णव, बुलबुल वैद्य, सिनीवाली गोयल, अनुसुइया उड्के, कल्पना धव, सीमा शर्मा, जानकी कार्राम, तुलसी मानिकपुरी, सविता पोया, मीरा आर्ची, नामेश्वरी नरेटी का श्रीफल एवं स्मृति चिन्ह प्रदान कर सम्मानित किया गया।