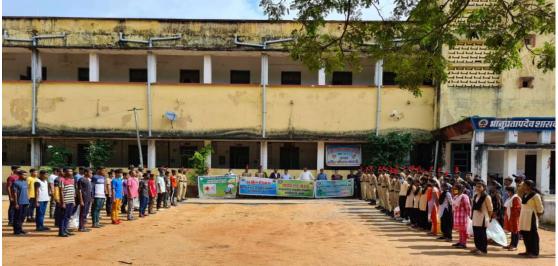

#### World Bicycle Day

World Bicycle Day is marked on 3<sup>rd</sup> June every year to recognize bicycling as a way to get a sustainable form of travelling that also ensures one's physical well-being. The NSS and NCC Unit of college celebrated the day by cycling from college to the center of the town.

कांकैर• भानुप्रतापपुर•पखांजूर

कार्यक्रम • प्रदूषण रोकने व ईंधन बचाने के लिए रोजाना के कामकाज में साइकिल अपनाने पर दिया गया जोर विश्व साइकिल दिवस : भानुप्रतापदेव कॉलेज ने पर्यावरण पर जागरूक करने निकाली रैली एनसीसी कैडेटों ने किया रैली का किया नेतत्व