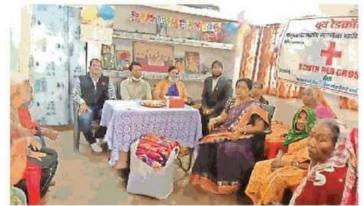

यह अध्ययन, राज्य के विभिन्न संस्थानों में कार्यरत फोरम के सदस्य मनोवैज्ञानिकों व विद्यार्थियों के सहयोग से पूरा किया जाएगा।

C.

**Blanket Distribution in the Old-Age Home** 

On the occasion of New Year 1st January 2022, Red Cross Unit of the college along with the Department of English. Sweets have been distributed among aged people and blankets have also been distributed.

าเขตรายากจากรูจกาศก

ľ

DEPENDENT OF THE OPENDER OF A DEPENDENCE OF THE PROPERTY OF THE OPENDER OF THE OPENDE

डक्रास ने वृद्धा आश्रम में बांटे कंबल

कांकेत्र (नईदुनिया न्युज)। इंडियन Ŧ रेडक्रास सोसाइटी की यूथ इकाई शासकीय 5 5 भानप्रताप देव स्नातकोत्तर महाविद्यालय म के यूथ रेडक्रास वालिंटियर्स द्वारा सेवा धर्म के भाव से वुद्धाश्रम में जाकर कंवल का Ŧ. वितरण किया गया। कडाके की ठंड को वेखते हुए यूथ रेडक्रास इकाई ने कलेक्टर t. एवं अध्यक्ष चंदन कुमार, सचिव डा. 2 जेएल उड़के तथा प्राचार्य डा. कपाराम ध्रुव T. के दिशा निर्देशन में जिला संगठक पवन Ŧ सेन, प्रभारी डा. नवरतन साव के नेतृत्व में वालंटियर्स ने नंदनमारा स्थित वृद्धाश्रम में Ŀ. रह रहे वृद्धजनों को कंवल का दान किया। E. त्र डा. नवरतन साव प्राध्यापक एवं डा. अर्चना सिंह विभागध्यक्ष अंग्रेजी विभाग के सौजन्य से कंवल यूथ रेडक्रास को प्राप्त हुई। जहां लोग परिवार के साथ नया वर्ष मना रहे Ξ. हैं, ऐसे में वृद्धों के संग खुशियां वांटने यूथ