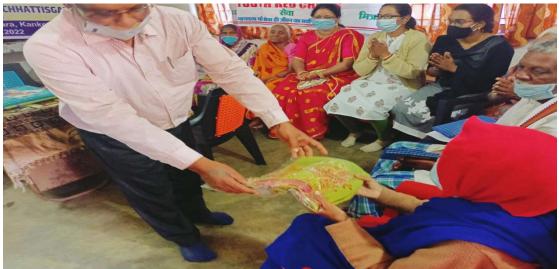

कांकेर। वृद्धजनों से चर्चा करती फोरम की सचिव।

वृद्धजनों को कपड़े भेंट किए व स्वास्थ्य पर चर्चा की इस अवसर पर पीजी कॉलेज कांकेर के अर्थशास्त्र के विभागाध्यक्ष डॉ. एलआर सिन्हा द्वारा वृद्धजनों को अंग वस्त्र भेंट किया गया। रेडकास प्रभारी प्रो एनआर साव द्वारा उनके स्वस्थ जीवन के लिए

यह अध्ययन, राज्य के विभिन्न संस्थानों में कार्यरत फोरम के सदस्य मनोवैज्ञानिकों व विद्यार्थियों के सहयोग से पूरा किया जाएगा।

C.

**Blanket Distribution in the Old-Age Home** 

On the occasion of New Year 1st January 2022, Red Cross Unit of the college along with the Department of English. Sweets have been distributed among aged people and blankets have also been distributed.