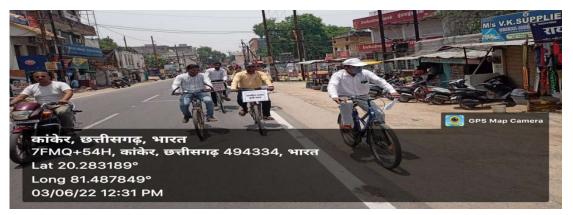

#### World Bicycle Day

World Bicycle Day is marked on 3<sup>rd</sup> June every year to recognize bicycling as a way to get a sustainable form of travelling that also ensures one's physical well-being. The NSS and NCC Unit of college celebrated the day by cycling from college to the center of the town.

कांकैर• भानुप्रतापपुर•पखांजूर

कार्यक्रम • प्रदूषण रोकने व ईंधन बचाने के लिए रोजाना के कामकाज में साइकिल अपनाने पर दिया गया जोर विश्व साइकिल दिवस : भानुप्रतापदेव कॉलेज ने पर्यावरण पर जागरूक करने निकाली रैली एनसीसी कैडेटों ने किया रैली का किया नेतत्व