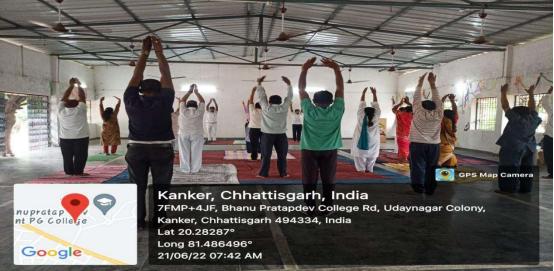

ेंगे' 8174912 1 Paris - 13/6/2022 Auth Hazty र-धान - कोंकेर झल्या केरकेटटा ब्मर्यक्रभ अधिकारी "प्टीव सेवा योजना (महिला इकाई) मानुप्रतापदेव शास स्मातकोत्तर पहाविद्यलय कांकेर (छ ग.) 13/26/22 मान्यतापदेव शास. स्तातगोतर महाविद्यालय, कावेश जिला उत्तर प्रदेशर आकेङ्ग (छ.ग.) 494334

सूचना महाविद्यालम के समस्त अबिकारिमों कर्मचारिमों र्च विद्यार्थिमें की स्वित किमा आता हे कि विमार्ट 21/6/22 की समय ने झांतलाइन मोग दिवस का आमोजन है जिसमें आप सभी की अपरियति ज्योकित है। Auth मवदीम अलका केरकेटटा Artis - 13/6/22 2017 - 0197 4ुप्रतापदव शास. स्वातकोत्तर महाविद्यालम, कांकेर प्राचाये जिला उत्तर बस्तर कॉकेर (छ.ग.) 494334





International Yoga Day On 21<sup>st</sup> June International Yoga Day has been celebrated in the college campus. Staff and students along with the Principal has been participated in it.







### PARTICIPATION OF NSS CADETS IN THE NATIONAL INTEGRATION CAMP HELD IN BARAHAMPUR ORISSA

शायार्च मानुमाम देव आरमकीम स्नातकीहरू महाबिद्रमालम andy विबम - НІС में जाने हेतु अनुमति वावत् । महोद्यम उपरोकत विखमातात केरव है कि ित्तीक 3/6/22 से 9/6/22 तक बारहमपुर कि बिठ अझीला में राष्ट्रीम रुखता बिकि का अगमोजन हे जिसमें र महाविद्मालम के 05 रनमें सेवक रूप 01 महिता कार्म, 5म अधिकारी की सहमामिता होना ह उत्त, अवत MIC में सहभाषिता हेतु अनुमति प्रयात करने की छपा करों। -8174912 steette Haz 4 रिनीफ -31/5/22 उनलका छेरछेत्य कार्यक्रभ अधिकारी धीय सेया योजना (महिला इकाई) भानुप्रतापदेव शास.स्मातकोत्तर महाविद्यालय कांकेर (छ ग.) ाजनावदव शास, स्नातकोलर महाविद्यालय, काकर जिला उसर बस्तर काकेर (छ.ग.) 494334

राष्ट्रीय सेवा योजना प्रकोष्ठ शहीद महेन्द्र कर्मा विश्वविद्यालय, बस्तर, जगदलपुर (धरमपुरा) जगदलपुर, ज