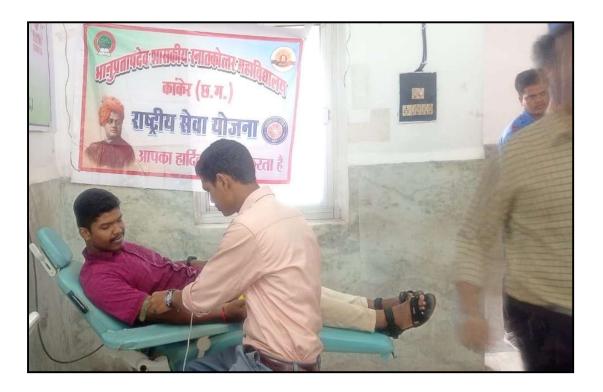

खेंगे।



ł

शुभकामनाएँ दी।

in the second particular

6

### Date:- 01/10/21 National Voluntary Blood Donation Day Number of participants:- 13

2002/27 29Feber 242819 1696 प्रमाशित छिमा माता है कि मान दिनोंक 1 HASOIC 2021 of 311-1015- 2102/21 29 मिस्को २२२२ हाम हिवस छ हावसर पर अनिसारन रक्त हान छटने छे लाम छथार अनिसारन रक्त हान छटने छे लाम छथार म अतलाया गया मिस NISS छ रवर्ष खेवछ रुव म्राणल विमाम के ह्वाम हराजाए आनलाइन अपने उपरियति रही] Plishta पुष्पा जैन Chand JI Kay Remeeta 0 प्रीता उलेव्ही ALEAN Kneety RA सितेरा अमार-गने २०२१ र साम 5 Pagy जायेन्द्र अम्मर 6) (6) 10170 आतिमा भावडे O Forte (8) न्मताप इस्लि विकेश उर्रि 19 देवेखवरी मयकाम Deveshusart 10 Derfatair A Pilalos 3daga C 52 2758 हमार पटल gato 18 onun कार्यक्रम अधिकारी, राहरूव सेवा योवगाः राहरूव सेवा योवगाः जापदे। जागदेगा स्नातकोण





#### Date:- 01/12/21 Name of activity:- World AIDS Day Number of participants:- 15

To spread awareness among students World Aids Day has been celebrated in the department of Geography along with the NSS Unit and Nehru Yuva Kendra of Kanker district. Mr. Ajay Patel (NYK) and Dr. Jay Singh (NSS) have delivered talks on awareness about Aids.

+ 12+12012 2027 Dute-(बिश्व रहस हिवस) प्रमाधित किया माता है कि आज हिनांड 1 हिसम्बाट 2021 की सानुः प्रसापदेव राग्रह रुना- महाविद्यालय कार्न्ड से क्रेगोल विमाज में अतिथि के भए में छाठ अनय क्रमाट परेल, 22व डॉ॰ जय सिंह ज्याद विटव रड्य द्रिवस के व्यार्ट में रुड्स से ब्लाइविंट उद्दर्घादन हिया मया जिसमें ह्लाइ ह्लाइपापड सिंह गनिकरी जाया हुई रुव छाह्यापड सिंह गनिकरी जाया हुई रुव छाह्यापड सिंह zanzat Mesar ( Tees 0 जाग्स्वर गान्स्वर टनस्गम - नान्स्का कावरे Bas