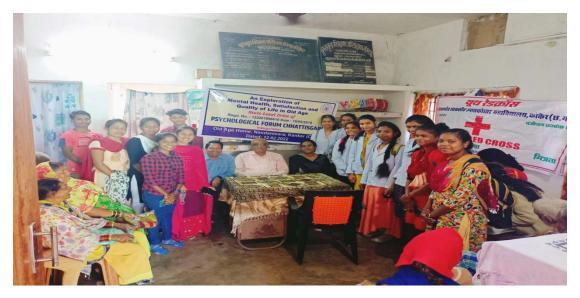

## u'kk eqfDr vfHk;ku

Sankalp Sanskriti Samiti Raipur/Department of Psychology/NSS/ Redcross jointly visited Old Age Home and studied the mental and psychological condition of old people living there. Dr. L.R. Sinha Head Department of Economics distributed blankets among them.

छत्तीसगढ़ द्वारा राज्य स्तर पर वृद्धजनों के मानसिक स्वास्थ्य संतुष्टि और जीवन गुणवत्ता के अध्ययन के लिए अभियान की शुरुआत की है। इसी भभियान का शुभारंभ भानुप्रतापदेव ोजी कॉलेज के मनोविज्ञान विभाग 5 विद्यार्थियों के सहयोग से कांकेर ज ग्राम नांदनमारा में स्थित बुलबुल गक्षण एवं प्रशिक्षण संस्थान में बालित वृद्ध आश्रम से किया गया। फोरम के अध्यक्ष डॉ. बसंत रोनबर ने हमारे फोरम का उद्देश्य ज्य में सभी वर्ग के मानसिक तों का ध्यान रखना है। इस जम में प्राथमिक तौर पर पूरे प्रदेश सभी संभागों में वृद्ध आश्रमों था घरों में रह रहे वृद्धजनों के ानसिक स्वास्थ्य का अध्ययन तया जाएगा और जो भी आंकड़े त होंगे। इसका विश्लेषण पश्चात परिणाम व सुझाव प्त ासन तथा समाजसेवी संस्थाओं प्रेषित किया जाएगा। ताकि