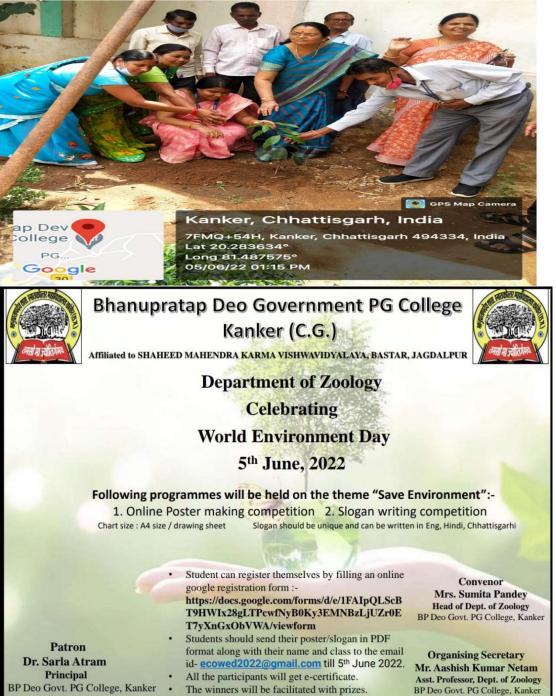

#### **World Environment Day**

First held on 5<sup>th</sup> June 1973, World Environment Day has grown into a global platform for raising environmental awareness and spurring environmental action. In the year 2022 "Only One Earth" is the campaign slogan, with the focus on "Living Sustainably in Harmony with Nature". The college has celebrated the event by plantation in the college premises at several places.

Principal Madam with the staff planting a sapling

प्रति, J1264 मानुपरपरेव आसकीम रनातकोतर महाविद्वमालम - 2 gla - 1 विद्यम् - विद्य पर्मावरुगः इतु झनुमनि गावत् । महीदम, उपरोक्त विजमातगर्त तेरब ह कि दिसाइ 5/6/2022 की विश्व पर्मावरुठा दिवस हैनु अनुमति प्रयान कर्तने की कुपा करेंगे'। 8104012] Refig 31/5/2022 Auto Hagy अलग करकेरटा र्देशान कोंगे. कार्यक्रभ अधिकारी त सेवा योजना (महिला इकाई) वत्तापदेव शास स्नातकोत्तर रहमलय कांकेर (छ ग.) वाचार्य भानुप्रतापदेव शास. स्नातकोत्तर महाविद्यालय, कांकेर जिला उत्तर बस्तर कांकेर (छ.ग.) 494334