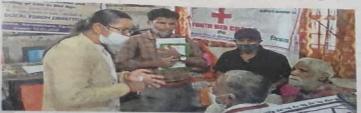

## u'kk eqfDr vfHk;ku

Sankalp Sanskriti Samiti Raipur/Department of Psychology/NSS/ Redcross jointly visited Old Age Home and studied the mental and psychological condition of old people living there. Dr. L.R. Sinha Head Department of Economics distributed blankets among them.

छत्तीसगढ़ द्वारा राज्य स्तर पर वृद्धजनों के मानसिक स्वास्थ्य संतुष्टि और जीवन गुणवत्ता के अध्ययन के लिए अभियान की शुरुआत की है। इसी भभियान का शुभारंभ भानुप्रतापदेव ोजी कॉलेज के मनोविज्ञान विभाग 5 विद्यार्थियों के सहयोग से कांकेर ज ग्राम नांदनमारा में स्थित बुलबुल गक्षण एवं प्रशिक्षण संस्थान में बालित वृद्ध आश्रम से किया गया। फोरम के अध्यक्ष डॉ. बसंत रोनबर ने हमारे फोरम का उद्देश्य ज्य में सभी वर्ग के मानसिक तों का ध्यान रखना है। इस जम में प्राथमिक तौर पर पूरे प्रदेश सभी संभागों में वृद्ध आश्रमों था घरों में रह रहे वृद्धजनों के ानसिक स्वास्थ्य का अध्ययन तया जाएगा और जो भी आंकड़े त होंगे। इसका विश्लेषण पश्चात परिणाम व सुझाव प्त ासन तथा समाजसेवी संस्थाओं प्रेषित किया जाएगा। ताकि

कांकेर। वृद्धजनों से चर्चा करती फोरम की सचिव।

वृद्धजनों को कपड़े भेंट किए व स्वास्थ्य पर चर्चा की इस अवसर पर पीजी कॉलेज कांकेर के अर्थशास्त्र के विभागाध्यक्ष डॉ. एलआर सिन्हा द्वारा वृद्धजनों को अंग वस्त्र भेंट किया गया। रेडकास प्रभारी प्रो एनआर साव द्वारा उनके स्वस्थ जीवन के लिए

वृद्धजनों के लिए एक बेहतर समाज व खुशनुमा वातावरण फोरम के का निर्माण कर पाए। सचिव डॉ. जय सिंह ने बताया

उपायों पर चचां की गई। मनोविज्ञान की सहायक प्राध्यापिका अलका केरकेड़ा के निर्देशन में विद्यार्थियों ने मानकीकृत मनोवैज्ञानिक परीक्षणों का उपयोग करके वृद्धजनों के व्यवहार का अध्ययन किया।