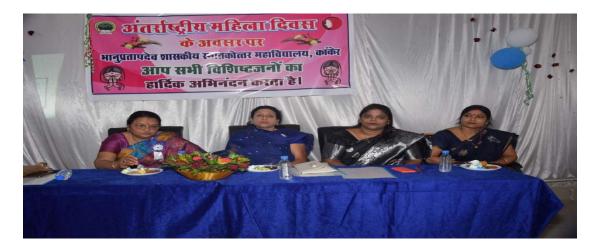

#### **International Woman's Day Celebration**

International Woman's Day is celebrated in the college every year. This year on 8<sup>th</sup> March 2022 too the college has celebrated the day with full pomp and show. Women from different fields have been recognized and felicitated by the Principal of the college.

आर्थिक क्षेत्र में महिलाओं की भूमिका के बारे में बताया। कार्यक्रम विशिष्ट अतिथि रीना लारिया थीं। में प्रियंका दौलतानी ने अपने विचार व्यक्त किए। पीजी कॉलेज में नारी सम्मान समारोह का किया आयोजन : भानप्रतापदेव पीजी कॉलेज में नारी सम्मान समारोह का आयोजन किया गया। मुख्य अतिथि आरती श्रीवास्तव थीं। अध्यक्षता

प्राचार्य डॉ. सरला आत्राम ने किया। इस दौरान अनुराग ठाकुर, हेमलता वैष्णव, बुलबुल वैद्य, सिनीवाली गोयल, अनुसुइया उड्के, कल्पना धव, सीमा शर्मा, जानकी कार्राम, तुलसी मानिकपुरी, सविता पोया, मीरा आर्ची, नामेश्वरी नरेटी का श्रीफल एवं स्मृति चिन्ह प्रदान कर सम्मानित किया गया।