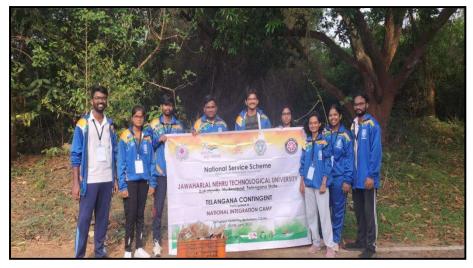

#### 7-day NSS Camp

A 7-day NSS Camp has been organized by the College along with the NSS Unit of Indru Kewat Girls' College Kanker. Approximate 100 students have been participated in the Camp. The Camp was organized from 29<sup>th</sup> February 2022 to 6<sup>th</sup> March 2022 in the College Campus due to safety reasons from Covid-19.