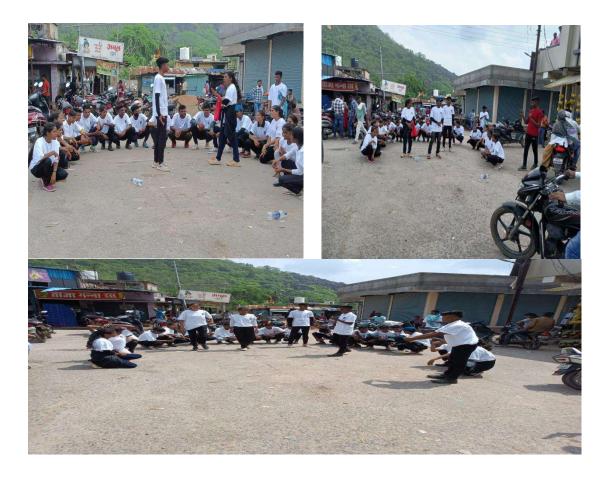

#### 7-day NSS Camp

A 7-day NSS Camp has been organized by the College along with the NSS Unit of Indru Kewat Girls' College Kanker. Approximate 100 students have been participated in the Camp. The Camp was organized from 29<sup>th</sup> February 2022 to 6<sup>th</sup> March 2022 in the College Campus due to safety reasons from Covid-19.