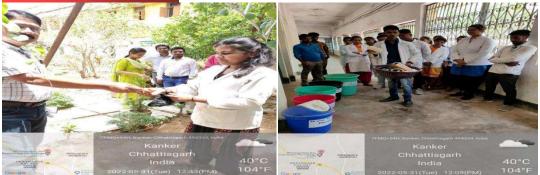

नातकोत्तर महाविद्यालय, कांकेर जिला उत्तर बस्तर कांकेर (छ.ग.) 494334





#### World Bicycle Day

World Bicycle Day is marked on 3<sup>rd</sup> June every year to recognize bicycling as a way to get a sustainable form of travelling that also ensures one's physical well-being. The NSS and NCC Unit of college celebrated the day by cycling from college to the center of the town.





कांकैर• भानुप्रतापपुर•पखांजूर

कार्यक्रम • प्रदूषण रोकने व ईंधन बचाने के लिए रोजाना के कामकाज में साइकिल अपनाने पर दिया गया जोर विश्व साइकिल दिवस : भानुप्रतापदेव कॉलेज ने पर्यावरण पर जागरूक करने निकाली रैली एनसीसी कैडेटों ने किया रैली का किया नेतत्व

रैली ब को ख ही ल को



पुण्य रेली ही है।

ज्ल रैली में शामिल कात्राओं को पतंज

#### Principal madam has flagged off the rally of riders







### Seed Distribution



# egkokjh LoPNrk izca/ku (Menstrual Hygiene Management)

Department of Geography/NSS/UNICEF/Center for Catalyzing Change together organized a program on 19<sup>th</sup> of May 2022 to aware the students about Menstrual Hygiene.





chick 22-05-2022



# जागरूकता • पीजी कॉलेज में माहवारी स्वच्छता प्रबंधन पर कार्यक्रम ाक समानता और माहवारी को लेकर भ्रांतियां दूर करने का किया आह्वान

सहयोगी और संवेदनशील बने।

और समाज में माहवारी की भ्रोतियों

को दूर करने में अपनी भागीदारी

सुनिश्चित करें। राष्ट्रीय सेवा योजना

के बस्तर संभाग कार्यक्रम समन्वय

डॉ. डीएल पटेल ने कहा माहवारी

एक सामान्य क्रिया है, जिसके

जरूरत है। ताकि इससे जुड़ी

स्वास्थ्य समस्याओं को महिलाएं

और बालिकाएं बिना किसी डर

और झिझक के कह सकें। उन्होंने

छात्रों से इस संबंध में समुदाय में

समन्वयक कोमल लहरे ने लिंग आधारित भेदभाव को