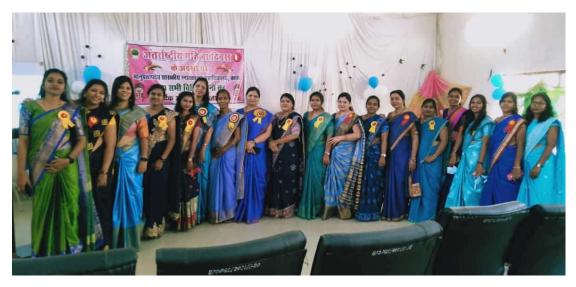

#### **International Woman's Day Celebration**

International Woman's Day is celebrated in the college every year. This year on 8<sup>th</sup> March 2022 too the college has celebrated the day with full pomp and show. Women from different fields have been recognized and felicitated by the Principal of the college.

आर्थिक क्षेत्र में महिलाओं की भूमिका के बारे में बताया। कार्यक्रम विशिष्ट अतिथि रीना लारिया थीं। में प्रियंका दौलतानी ने अपने विचार व्यक्त किए। पीजी कॉलेज में नारी सम्मान समारोह का किया आयोजन : भानप्रतापदेव पीजी कॉलेज में नारी सम्मान समारोह का आयोजन किया गया। मुख्य अतिथि आरती श्रीवास्तव थीं। अध्यक्षता

प्राचार्य डॉ. सरला आत्राम ने किया। इस दौरान अनुराग ठाकुर, हेमलता वैष्णव, बुलबुल वैद्य, सिनीवाली गोयल, अनुसुइया उड्के, कल्पना धव, सीमा शर्मा, जानकी कार्राम, तुलसी मानिकपुरी, सविता पोया, मीरा आर्ची, नामेश्वरी नरेटी का श्रीफल एवं स्मृति चिन्ह प्रदान कर सम्मानित किया गया।