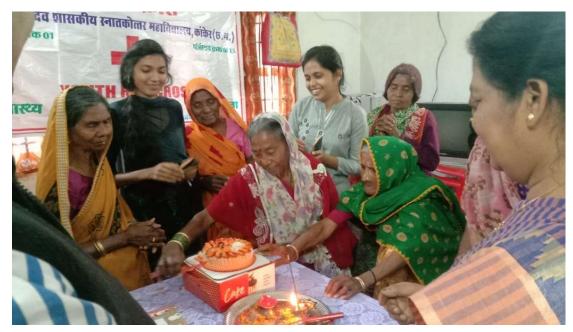

าเขตรายากจากรูจกาศก

ľ

DEPENDENT OF THE OPENDER OF A DEPENDENCE OF THE PROPERTY OF THE OPENDER OF THE OPENDE

डक्रास ने वृद्धा आश्रम में बांटे कंबल

कांकेत्र (नईदुनिया न्युज)। इंडियन Ŧ रेडक्रास सोसाइटी की यूथ इकाई शासकीय 5 5 भानप्रताप देव स्नातकोत्तर महाविद्यालय म के यूथ रेडक्रास वालिंटियर्स द्वारा सेवा धर्म के भाव से वुद्धाश्रम में जाकर कंवल का Ŧ. वितरण किया गया। कडाके की ठंड को वेखते हुए यूथ रेडक्रास इकाई ने कलेक्टर t. एवं अध्यक्ष चंदन कुमार, सचिव डा. 2 जेएल उड़के तथा प्राचार्य डा. कपाराम ध्रुव T. के दिशा निर्देशन में जिला संगठक पवन Ŧ सेन, प्रभारी डा. नवरतन साव के नेतृत्व में वालंटियर्स ने नंदनमारा स्थित वृद्धाश्रम में Ŀ. रह रहे वृद्धजनों को कंवल का दान किया। E. त्र डा. नवरतन साव प्राध्यापक एवं डा. अर्चना सिंह विभागध्यक्ष अंग्रेजी विभाग के सौजन्य से कंवल यूथ रेडक्रास को प्राप्त हुई। जहां लोग परिवार के साथ नया वर्ष मना रहे Ξ. हैं, ऐसे में वृद्धों के संग खुशियां वांटने यूथ

माजानिएकों के अपार र

•

-0

कवल वितरण के दौरान यूथ रेडक़ा स के पदाधिकारी व वुजुर्ग । 👁 नईद् निया

वालंटियर्स ने केक काटकर नया वर्ष मनाया साव, जिला संगठक पवन सेन, प्राध्यापक और उन्हें मोरल सपोर्ट दिया। वालंटियर्स ने वद्धजनों का हालचाल पछा। कंवल वितरण में डा. अर्चना सिंह, डा. नवरतन