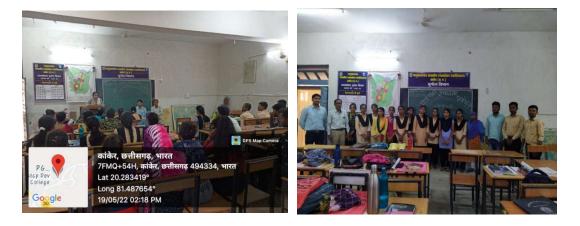

# egkokjh LoPNrk izca/ku (Menstrual Hygiene Management)

Department of Geography/NSS/UNICEF/Center for Catalyzing Change together organized a program on 19<sup>th</sup> of May 2022 to aware the students about Menstrual Hygiene.