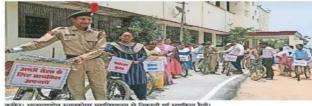

#### World Bicycle Day

World Bicycle Day is marked on 3<sup>rd</sup> June every year to recognize bicycling as a way to get a sustainable form of travelling that also ensures one's physical well-being. The NSS and NCC Unit of college celebrated the day by cycling from college to the center of the town.

कांकैर• भानुप्रतापपुर•पखांजूर

कार्यक्रम • प्रदूषण रोकने व ईंधन बचाने के लिए रोजाना के कामकाज में साइकिल अपनाने पर दिया गया जोर विश्व साइकिल दिवस : भानुप्रतापदेव कॉलेज ने पर्यावरण पर जागरूक करने निकाली रैली एनसीसी कैडेटों ने किया रैली का किया नेतत्व

#### Principal madam has flagged off the rally of riders