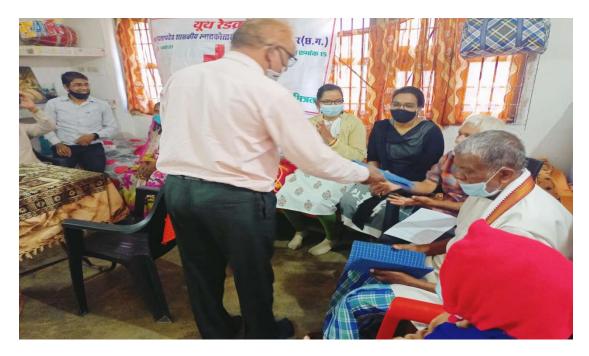

าเขตรายากจากรูจกาศก

ľ

DEPENDENT OF THE OPENDER OF A DEPENDENCE OF THE PROPERTY OF THE OPENDER OF THE OPENDE

डक्रास ने वृद्धा आश्रम में बांटे कंबल

कांकेत्र (नईदुनिया न्युज)। इंडियन Ŧ रेडक्रास सोसाइटी की यूथ इकाई शासकीय 5 5 भानप्रताप देव स्नातकोत्तर महाविद्यालय म के यूथ रेडक्रास वालिंटियर्स द्वारा सेवा धर्म के भाव से वुद्धाश्रम में जाकर कंवल का Ŧ. वितरण किया गया। कडाके की ठंड को वेखते हुए यूथ रेडक्रास इकाई ने कलेक्टर t. एवं अध्यक्ष चंदन कुमार, सचिव डा. 2 जेएल उड़के तथा प्राचार्य डा. कपाराम ध्रुव T. के दिशा निर्देशन में जिला संगठक पवन Ŧ सेन, प्रभारी डा. नवरतन साव के नेतृत्व में वालंटियर्स ने नंदनमारा स्थित वृद्धाश्रम में Ŀ. रह रहे वृद्धजनों को कंवल का दान किया। E. त्र डा. नवरतन साव प्राध्यापक एवं डा. अर्चना सिंह विभागध्यक्ष अंग्रेजी विभाग के सौजन्य से कंवल यूथ रेडक्रास को प्राप्त हुई। जहां लोग परिवार के साथ नया वर्ष मना रहे Ξ. हैं, ऐसे में वृद्धों के संग खुशियां वांटने यूथ

माजानिएकों के अपार र

•

-0

कवल वितरण के दौरान यूथ रेडक़ा स के पदाधिकारी व वुजुर्ग । 👁 नईद् निया

वालंटियर्स ने केक काटकर नया वर्ष मनाया साव, जिला संगठक पवन सेन, प्राध्यापक और उन्हें मोरल सपोर्ट दिया। वालंटियर्स ने वद्धजनों का हालचाल पछा। कंवल वितरण में डा. अर्चना सिंह, डा. नवरतन