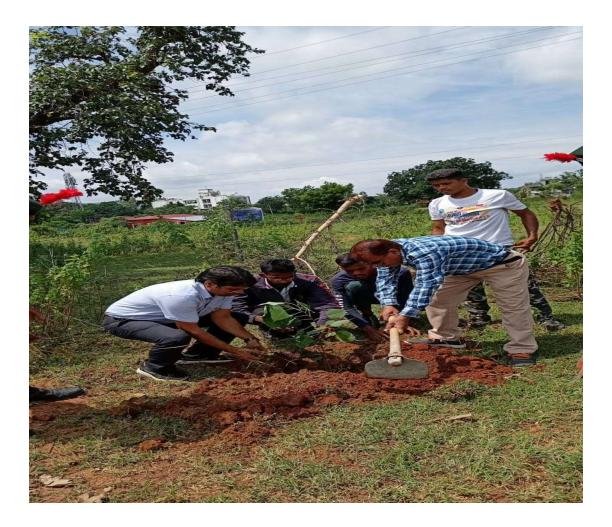

#### **World Environment Day**

First held on 5<sup>th</sup> June 1973, World Environment Day has grown into a global platform for raising environmental awareness and spurring environmental action. In the year 2022 "Only One Earth" is the campaign slogan, with the focus on "Living Sustainably in Harmony with Nature". The college has celebrated the event by plantation in the college premises at several places.

Principal Madam with the staff planting a sapling

प्रति, J1264 मानुपरपरेव आसकीम रनातकोतर महाविद्वमालम - 2 gla - 1 विद्यम् - विद्य पर्मावरुगः इतु झनुमनि गावत् । महीदम, उपरोक्त विजमातगर्त तेरब ह कि दिसाइ 5/6/2022 की विश्व पर्मावरुठा दिवस हैनु अनुमति प्रयान कर्तने की कुपा करेंगे'। 8104012] Refig 31/5/2022 Auto Hagy अलग करकेरटा र्देशान कोंगे. कार्यक्रभ अधिकारी त सेवा योजना (महिला इकाई) वत्तापदेव शास स्नातकोत्तर रहमलय कांकेर (छ ग.) वाचार्य भानुप्रतापदेव शास. स्नातकोत्तर महाविद्यालय, कांकेर जिला उत्तर बस्तर कांकेर (छ.ग.) 494334