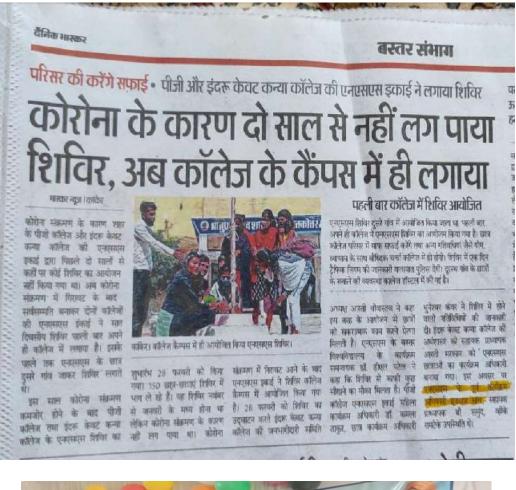

#### 7-day NSS Camp

A 7-day NSS Camp has been organized by the College along with the NSS Unit of Indru Kewat Girls' College Kanker. Approximate 100 students have been participated in the Camp. The Camp was organized from 29<sup>th</sup> February 2022 to 6<sup>th</sup> March 2022 in the College Campus due to safety reasons from Covid-19.