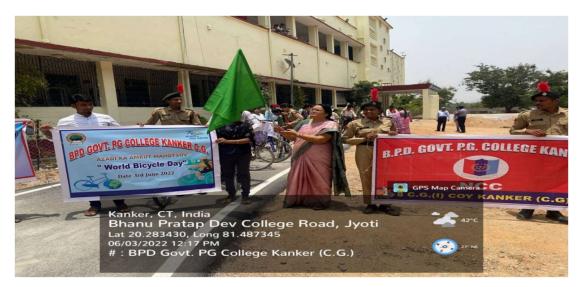

#### World Bicycle Day

World Bicycle Day is marked on 3<sup>rd</sup> June every year to recognize bicycling as a way to get a sustainable form of travelling that also ensures one's physical well-being. The NSS and NCC Unit of college celebrated the day by cycling from college to the center of the town.

कांकैर• भानुप्रतापपुर•पखांजूर

कार्यक्रम • प्रदूषण रोकने व ईंधन बचाने के लिए रोजाना के कामकाज में साइकिल अपनाने पर दिया गया जोर विश्व साइकिल दिवस : भानुप्रतापदेव कॉलेज ने पर्यावरण पर जागरूक करने निकाली रैली एनसीसी कैडेटों ने किया रैली का किया नेतत्व

#### Principal madam has flagged off the rally of riders