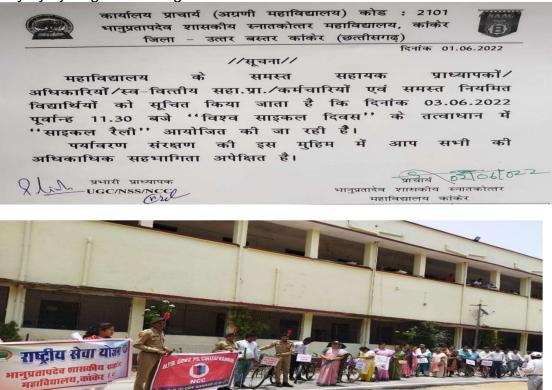

#### World Bicycle Day

World Bicycle Day is marked on 3<sup>rd</sup> June every year to recognize bicycling as a way to get a sustainable form of travelling that also ensures one's physical well-being. The NSS and NCC Unit of college celebrated the day by cycling from college to the center of the town.

कांकैर• भानुप्रतापपुर•पखांजूर

कार्यक्रम • प्रदूषण रोकने व ईंधन बचाने के लिए रोजाना के कामकाज में साइकिल अपनाने पर दिया गया जोर विश्व साइकिल दिवस : भानुप्रतापदेव कॉलेज ने पर्यावरण पर जागरूक करने निकाली रैली एनसीसी कैडेटों ने किया रैली का किया नेतत्व

रैली ब को ख ही ल को

पुण्य रेली ही है।

ज्ल रैली में शामिल कात्राओं को पतंज

#### Principal madam has flagged off the rally of riders