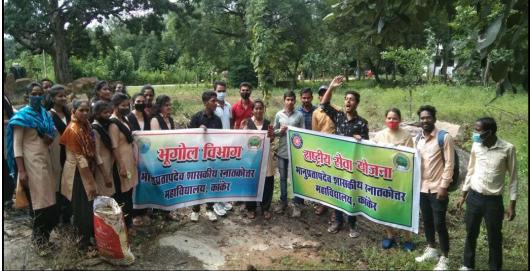

#### **World Environment Day**

First held on 5<sup>th</sup> June 1973, World Environment Day has grown into a global platform for raising environmental awareness and spurring environmental action. In the year 2022 "Only One Earth" is the campaign slogan, with the focus on "Living Sustainably in Harmony with Nature". The college has celebrated the event by plantation in the college premises at several places.

Principal Madam with the staff planting a sapling

प्रति, J1264 मानुपरपरेव आसकीम रनातकोतर महाविद्वमालम - 2 gla - 1 विद्यम् - विद्य पर्मावरुगः इतु झनुमनि गावत् । महीदम, उपरोक्त विजमातगर्त तेरब ह कि दिसाइ 5/6/2022 की विश्व पर्मावरुठा दिवस हैनु अनुमति प्रयान कर्तने की कुपा करेंगे'। 8104012] Refig 31/5/2022 Auto Hagy अलग करकेरटा र्देशान कोंगे. कार्यक्रभ अधिकारी त सेवा योजना (महिला इकाई) वत्तापदेव शास स्नातकोत्तर रहमलय कांकेर (छ ग.) वाचार्य भानुप्रतापदेव शास. स्नातकोत्तर महाविद्यालय, कांकेर जिला उत्तर बस्तर कांकेर (छ.ग.) 494334