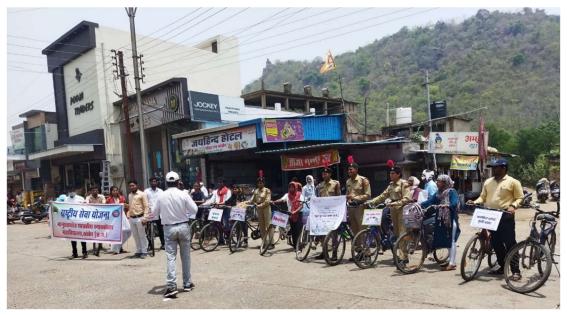

#### World Bicycle Day

World Bicycle Day is marked on 3<sup>rd</sup> June every year to recognize bicycling as a way to get a sustainable form of travelling that also ensures one's physical well-being. The NSS and NCC Unit of college celebrated the day by cycling from college to the center of the town.

कांकैर• भानुप्रतापपुर•पखांजूर

कार्यक्रम • प्रदूषण रोकने व ईंधन बचाने के लिए रोजाना के कामकाज में साइकिल अपनाने पर दिया गया जोर विश्व साइकिल दिवस : भानुप्रतापदेव कॉलेज ने पर्यावरण पर जागरूक करने निकाली रैली एनसीसी कैडेटों ने किया रैली का किया नेतत्व

#### Principal madam has flagged off the rally of riders