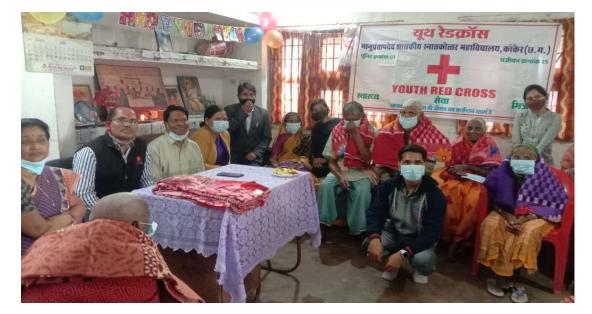

यह अध्ययन, राज्य के विभिन्न संस्थानों में कार्यरत फोरम के सदस्य मनोवैज्ञानिकों व विद्यार्थियों के सहयोग से पूरा किया जाएगा।

C.

**Blanket Distribution in the Old-Age Home** 

On the occasion of New Year 1st January 2022, Red Cross Unit of the college along with the Department of English. Sweets have been distributed among aged people and blankets have also been distributed.

าเขตรายากจากรูจกาศก

ľ

DEPENDENT OF THE OPENDER OF A DEPENDENCE OF THE PROPERTY OF THE OPENDER OF THE OPENDE

डक्रास ने वृद्धा आश्रम में बांटे कंबल

कांकेत्र (नईदुनिया न्युज)। इंडियन Ŧ रेडक्रास सोसाइटी की यूथ इकाई शासकीय 5 5 भानप्रताप देव स्नातकोत्तर महाविद्यालय म के यूथ रेडक्रास वालिंटियर्स द्वारा सेवा धर्म के भाव से वुद्धाश्रम में जाकर कंवल का Ŧ. वितरण किया गया। कडाके की ठंड को वेखते हुए यूथ रेडक्रास इकाई ने कलेक्टर t. एवं अध्यक्ष चंदन कुमार, सचिव डा. 2 जेएल उड़के तथा प्राचार्य डा. कपाराम ध्रुव T. के दिशा निर्देशन में जिला संगठक पवन Ŧ सेन, प्रभारी डा. नवरतन साव के नेतृत्व में वालंटियर्स ने नंदनमारा स्थित वृद्धाश्रम में Ŀ. रह रहे वृद्धजनों को कंवल का दान किया। E. त्र डा. नवरतन साव प्राध्यापक एवं डा. अर्चना सिंह विभागध्यक्ष अंग्रेजी विभाग के सौजन्य से कंवल यूथ रेडक्रास को प्राप्त हुई। जहां लोग परिवार के साथ नया वर्ष मना रहे Ξ. हैं, ऐसे में वृद्धों के संग खुशियां वांटने यूथ