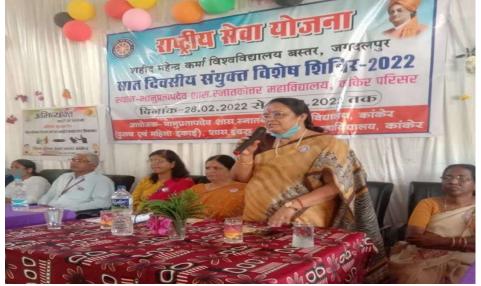

#### 7-day NSS Camp

A 7-day NSS Camp has been organized by the College along with the NSS Unit of Indru Kewat Girls' College Kanker. Approximate 100 students have been participated in the Camp. The Camp was organized from 29<sup>th</sup> February 2022 to 6<sup>th</sup> March 2022 in the College Campus due to safety reasons from Covid-19.