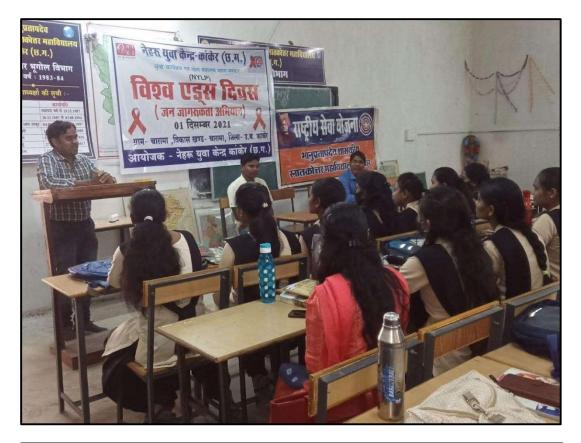

ay Patel (NYK) and Dr. Jay Singh (NSS) have delivered talks on awareness about Aids.

+ 12+12012 2027 Dute-(बिश्व रहस हिवस) प्रमाधित किया माता है कि आज हिनांड 1 हिसम्बाट 2021 की सानुः प्रसापदेव राग्रह रुना- महाविद्यालय कार्न्ड से क्रेगोल विमाज में अतिथि के भए में छाठ अनय क्रमाट परेल, 22व डॉ॰ जय सिंह ज्याद विटव रड्य द्रिवस के व्यार्ट में रुड्स से ब्लाइविंट उद्दर्घादन हिया मया जिसमें ह्लाइ ह्लाइपापड सिंह गनिकरी जाया हुई रुव छाह्यापड सिंह गनिकरी जाया हुई रुव छाह्यापड सिंह zanzat Mesar ( Tees 0 जाग्स्वर गान्स्वर टनस्गम - नान्स्का कावरे Bass 0 6 Chandoni leci ad प्रमाता उलेग्डी Remeta B स्पोनिया गावेड देवेश्वरी मरकाम किटेटा, इटी Bounds Devestiwari Dourez द्वाया जेनू Darke Fair भुवपा जन राहोन्द्र कुमार - भूताप डरोक steph same - Tactap ta 30/200 fulcons 15 SET BATK 4200 Sparty An man. N STUSIEL





### Nukkad Natak by NCC Cadets on Polythene ban

पहल प्लास्टिक से होने वाले नुकसान के बारे में लोगों को बताया गया

मुक्त कांकेर बनाने चलाया गया अभियान स्टक प्ला

काकेर @पत्रिका. सिंगल यूज़ प्लास्टिक से होने वाली समस्याएं और इसे प्रयोग न करने जागरुकता कार्यक्रम के लिए नुक्कड़ नाटक किया गया। यह नुक्कड़ नाटक में 8 छग स्वतंत्र एनसीसी कंपनी कांकेर के एनसीसी कैडेटों ने किया। एनसीसी कैडेटों ने लोगों को किया जागरूक

नाटक का प्रदर्शन शहर के घड़ी चौक एवं पुराना बस स्टैंड में किया गया। इस नाटक के माध्यम से बताया गया कि 1 जुलाई से सिंगल यूज़ प्लास्टिक का उपयोग पूरी तरह बंद किया गया है। इसलिए शॉपिंग के लिए पेपर या कपड़े के बने बेंग का इस्तेमाल करें। हम जब भी सामान खरीदने बाहर जाएं तो अपने साथ कपड़े का थैला अवश्य लेकर जाएं। इस मुहिम का उद्देश्य प्लास्टिक मुक्त

अधिकारी ने कैडेटों को संबोधित जावनगरी