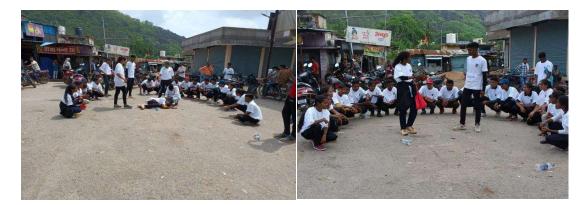

#### 7-day NSS Camp

A 7-day NSS Camp has been organized by the College along with the NSS Unit of Indru Kewat Girls' College Kanker. Approximate 100 students have been participated in the Camp. The Camp was organized from 29<sup>th</sup> February 2022 to 6<sup>th</sup> March 2022 in the College Campus due to safety reasons from Covid-19.